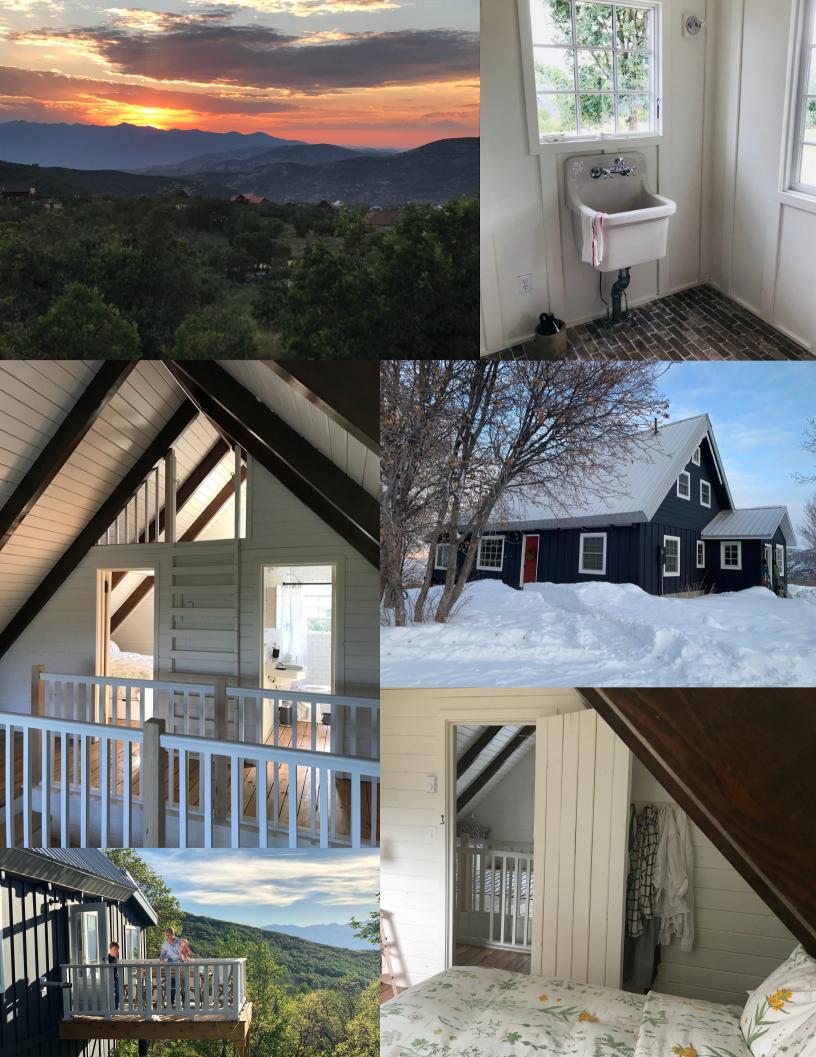

### ABOUT THE PROPERTY

This picturesque mountain cottage sits high above the stunning Heber Valley. Fully remodeled in 2017, this Scandi-inspired cottage sleeps 8 and offers a gateway to all the outdoor fun the Heber Valley has to offerfrom world-class skiing to worldclass mountain biking and everything in between.

### WHAT TO DO IN HEBER VALLEY

A second the second of the second distance of the second second second second second second second second second

- 25 mins to Deer Valley Ski Resort Gondola
- 25 mins to boating at two different reservoirs
- 15 mins to quaint Heber City and downtown Midway
- 30 mins to crosscountry skiing at Soldier Hollow
- Access to Endless
  Hiking and Mountain
  Biking trails
- 30 Mins to Historic Park City
- 1 hour to downtown
  Salt Lake City