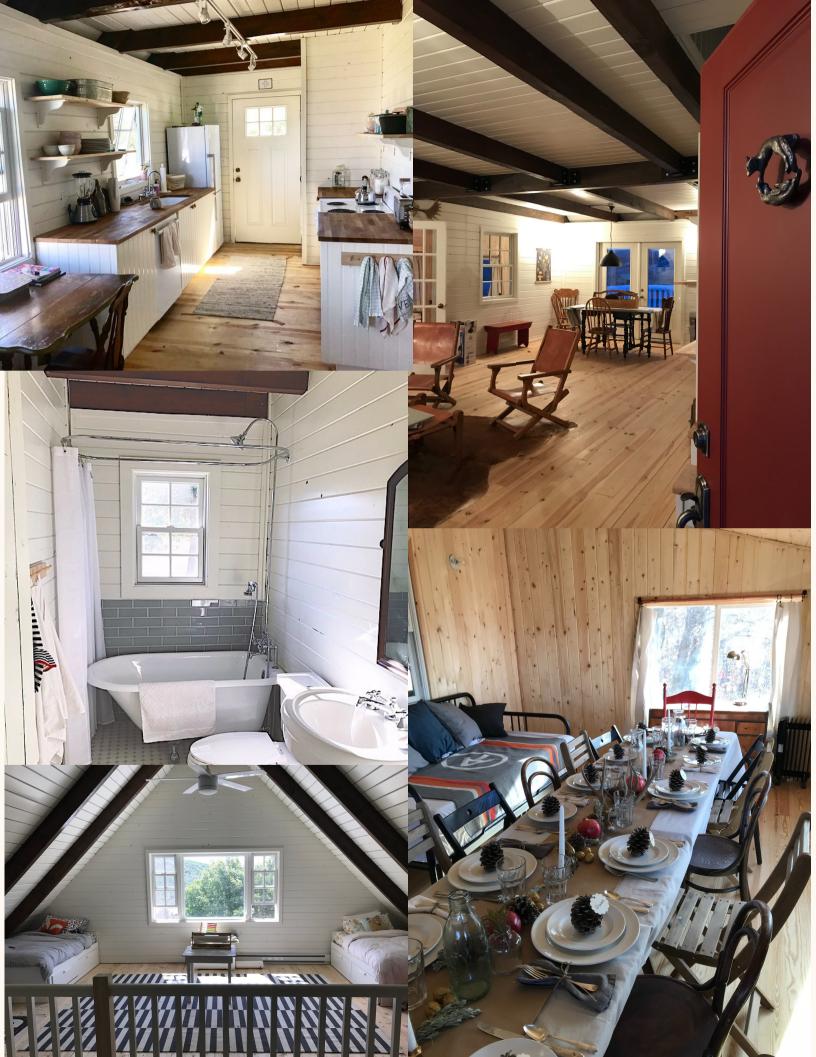

### ABOUT THE PROPERTY

This picturesque mountain cottage sits high above the stunning Heber Valley. Fully remodeled in 2017, this Scandi-inspired cottage sleeps 8 and offers a gateway to all the outdoor fun the Heber Valley has to offerfrom world-class skiing to worldclass mountain biking and everything in between.